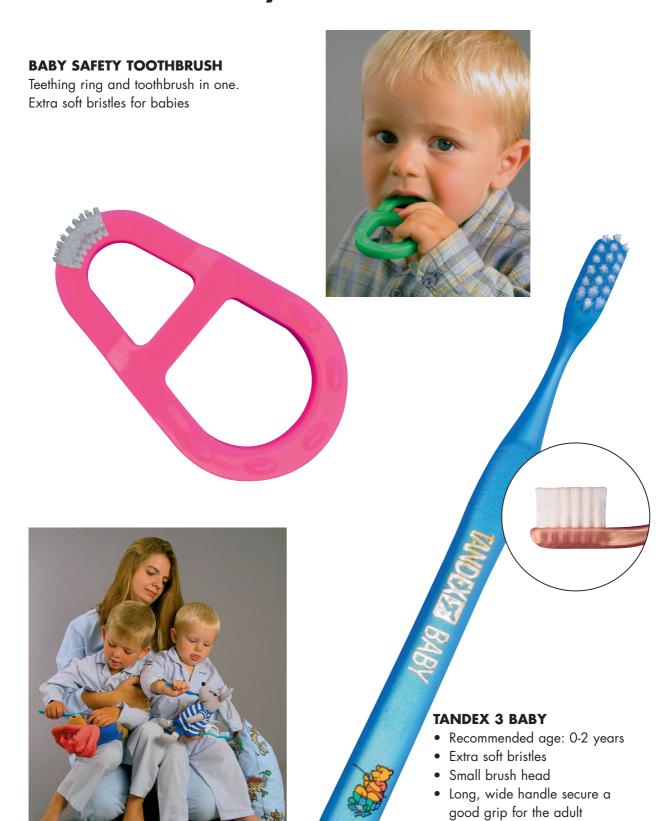

## The TANDEX baby assortment

### The TANDEX kids and junior range

#### **TANDEX 4 CHILD**

- Recommended age: 2-6 years
- Extra soft bristles
- Small brush head
- Long, wide handle secure a good grip for the adult

#### **TANDEX 9 JUNIOR**

- Small brush head
- Slim neck
- Long, wide handle secure a good grip for both the adult and the junior

40 symbols available