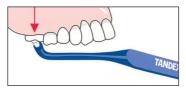

# CLASSIC and PROFF interdental brushes with plastic coated wire

All the TANDEX interdental brushes are made with a plastic coated wire. The interdental brush is used in large interdental spaces. It cleans effectively and is an important aid against dental diseases.