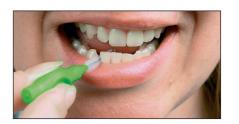

#### **TANDEX SOLO brush**

Designed for dental hygiene of the critical areas: along the margin of the gingiva, in large interdental spaces, molars, bridge works, teething etc.