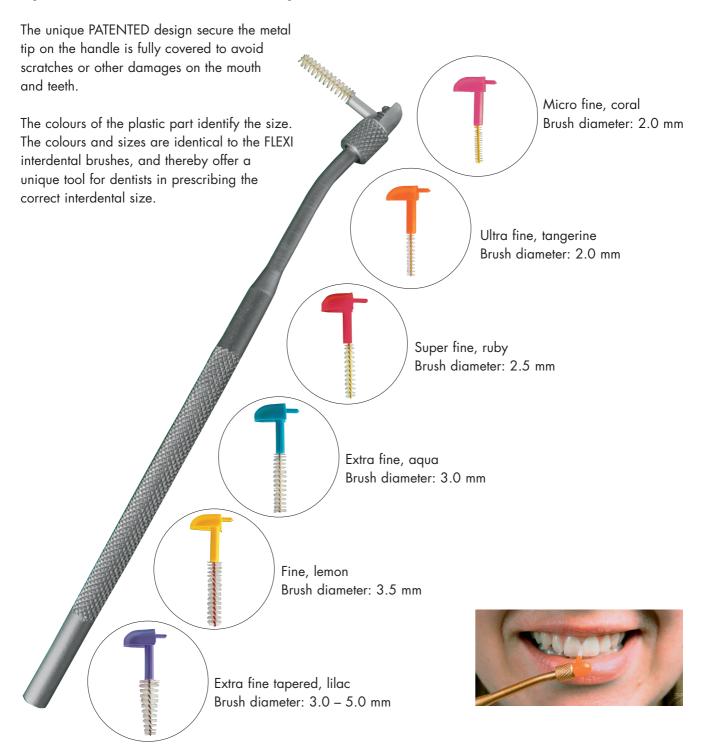

# FLEXI interdental brushes with flexible ellipse handle

TANDEX FLEXI is designed with an ergonomic user-friendly handle. The handle is flexible and makes it easy to reach all the interdental spaces from front to molars. The rubber handle ensure a good grip.

Micro fine, coral Brush diameter: 2.0 mm

Fine, lemon Brush diameter: 3.5 mm

Ultra fine, tangerine Brush diameter: 2.0 mm

Extra fine tapered, lilac Brush diameter: 3.0 – 5.0 mm

Super fine, ruby Brush diameter: 2.5 mm

Tapered, lime Brush diameter: 3.0 – 6.0 mm

Extra fine, aqua Brush diameter: 3.0 mm

FLEXI is delivered with a protective plastic cover which also serves as handle prolongation