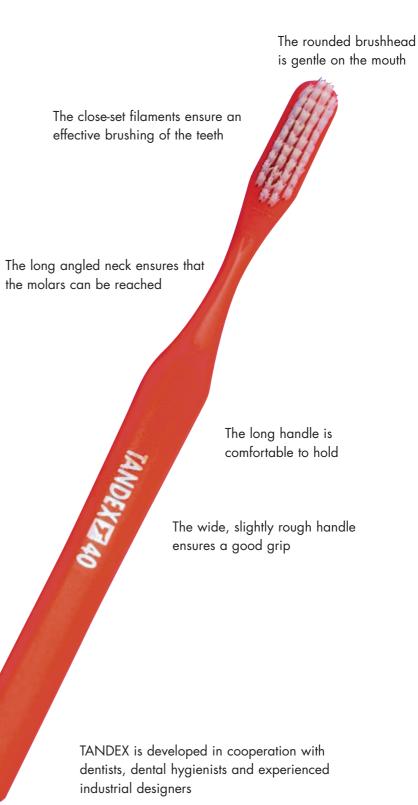

### The range of TANDEX toothbrushes

The classic range of TANDEX toothbrushes give you the perfect possibility to choose the right toothbrush for your needs

TANDEX 13 - adult, medium with V-tufts, long handle, slim neck

TANDEX 19 – adult, hard, spaced filaments, long handle, slim neck, short brush head

TANDEX 44 – adult, medium, long handle, slim neck. Also available as soft and X-soft

TANDEX Advance – adult, small oval head, two-component handle secure a good grip

TANDEX Xtreme - adult, bristles in various levels and directions, two-component handle secure a good grip