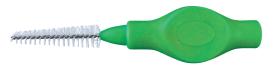

# FLEXI interdental brushes with flexible ellipse handle

TANDEX FLEXI is designed with an ergonomic user-friendly handle. The handle is flexible and makes it easy to reach all the interdental spaces from front to molars. The rubber handle ensure a good grip.

Micro fine, coral Brush diameter: 2.0 mm

Fine, lemon Brush diameter: 3.5 mm

Ultra fine, tangerine Brush diameter: 2.0 mm

Extra fine tapered, lilac Brush diameter: 3.0 – 5.0 mm

Super fine, ruby Brush diameter: 2.5 mm

Tapered, lime Brush diameter: 3.0 – 6.0 mm

Extra fine, aqua Brush diameter: 3.0 mm

FLEXI is delivered with a protective plastic cover which also serves as handle prolongation