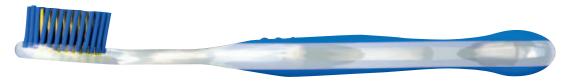

### The range of TANDEX toothbrushes

The classic range of TANDEX toothbrushes give you the perfect possibility to choose the right toothbrush for your needs

TANDEX 13 - adult, medium with V-tufts, long handle, slim neck

TANDEX 19 – adult, hard, spaced filaments, long handle, slim neck, short brush head

TANDEX 44 – adult, medium, long handle, slim neck. Also available as soft and X-soft

TANDEX Advance – adult, small oval head, two-component handle secure a good grip

TANDEX Xtreme - adult, bristles in various levels and directions, two-component handle secure a good grip