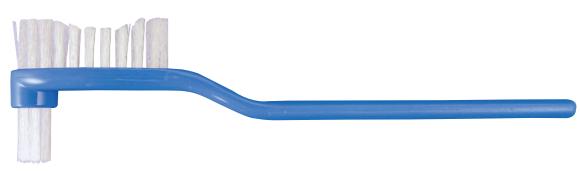

#### **TANDEX** denture brush

A special brush with two brush heads to clean the dentures. The small brush head is to be used for that part of the denture which is in contact with the gingiva – the big brush head is for the outside of the denture.