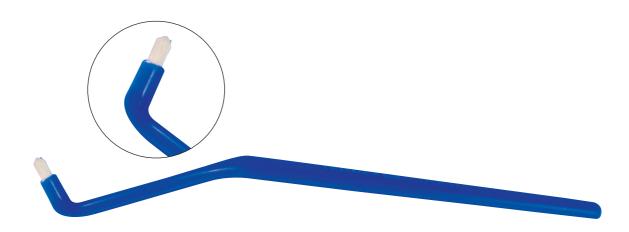

#### **TANDEX SOLO brush**

Designed for dental hygiene of the critical areas: along the margin of the gingiva, in large interdental spaces, molars, bridge works, teething etc.