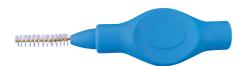

# FLEXI interdental brushes with flexible ellipse handle

TANDEX FLEXI is designed with an ergonomic user-friendly handle. The handle is flexible and makes it easy to reach all the interdental spaces from front to molars. The rubber handle ensure a good grip.

Micro fine, coral Brush diameter: 2.0 mm

Fine, lemon Brush diameter: 3.5 mm

Ultra fine, tangerine Brush diameter: 2.0 mm

Extra fine tapered, lilac Brush diameter: 3.0 – 5.0 mm

Super fine, ruby Brush diameter: 2.5 mm

Tapered, lime Brush diameter: 3.0 – 6.0 mm

Extra fine, aqua Brush diameter: 3.0 mm

FLEXI is delivered with a protective plastic cover which also serves as handle prolongation