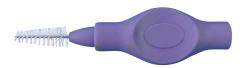

# FLEXI interdental brushes with flexible ellipse handle

TANDEX FLEXI is designed with an ergonomic user-friendly handle. The handle is flexible and makes it easy to reach all the interdental spaces from front to molars. The rubber handle ensure a good grip.

Micro fine, coral Brush diameter: 2.0 mm

Fine, lemon Brush diameter: 3.5 mm

Ultra fine, tangerine Brush diameter: 2.0 mm

Extra fine tapered, lilac Brush diameter: 3.0 – 5.0 mm

Super fine, ruby Brush diameter: 2.5 mm

Tapered, lime Brush diameter: 3.0 – 6.0 mm

Extra fine, aqua Brush diameter: 3.0 mm

FLEXI is delivered with a protective plastic cover which also serves as handle prolongation