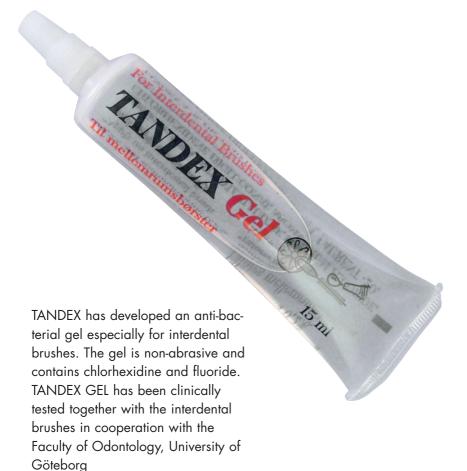

TANDEX dental tape and floss are both slightly waxed. Effective cleaning especially of the narrowest interdental spaces.