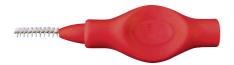

# FLEXI interdental brushes with flexible ellipse handle

TANDEX FLEXI is designed with an ergonomic user-friendly handle. The handle is flexible and makes it easy to reach all the interdental spaces from front to molars. The rubber handle ensure a good grip.

Micro fine, coral Brush diameter: 2.0 mm

Fine, lemon Brush diameter: 3.5 mm

Ultra fine, tangerine Brush diameter: 2.0 mm

Extra fine tapered, lilac Brush diameter: 3.0 – 5.0 mm

Super fine, ruby Brush diameter: 2.5 mm

Tapered, lime Brush diameter: 3.0 – 6.0 mm

Extra fine, aqua Brush diameter: 3.0 mm

FLEXI is delivered with a protective plastic cover which also serves as handle prolongation